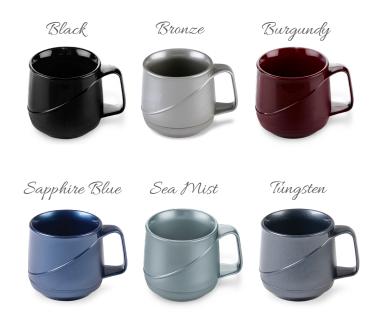

| Available Colors | Radiance®<br>9" Entrée Dome<br>12 per case | Essence®<br>9" Entrée Dome<br>12 per case | Allure®<br>9" Entrée Dome<br>12 per case | Soup Bowl Dome<br>24 per case | 8 oz. Soup Bowl<br>48 per case | <b>5 oz. Bowl</b><br>48 per case | <b>8 oz. Mug</b><br>48 per case |
|------------------|--------------------------------------------|-------------------------------------------|------------------------------------------|-------------------------------|--------------------------------|----------------------------------|---------------------------------|
| Black            | ALRD170                                    | ALED170A                                  | ALD170                                   | ALSD100                       | ALB270                         | ALC370                           | ALM370                          |
| Bronze           | ALRD120                                    | ALED120A                                  | ALD300                                   | ALSD106                       | ALB420                         | ALC420                           | ALM420                          |
| Burgundy         | N/A                                        | ALED150A                                  | ALD150                                   | ALSD101                       | ALB250                         | ALC350                           | ALM350                          |
| Sapphire Blue    | ALRD500                                    | ALED500A                                  | ALD500                                   | ALSD500                       | ALB500                         | ALC500                           | ALM500                          |
| Sea Mist         | ALRD200                                    | ALED200A                                  | ALD200                                   | ALSD103                       | ALB300                         | ALC400                           | ALM400                          |
| Tungsten         | ALRD510                                    | ALED510A                                  | N/A                                      | ALSD510                       | ALB510                         | ALC510                           | ALM510                          |

See website for additional color availability.