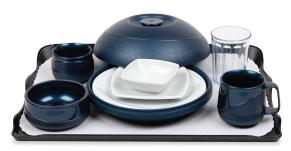

## Aladdin<sup>®</sup> Insulated Tableware!

DESIGNED FOR YOU AND THE PATIENTS YOU CARE FOR

Our insulated tableware offers a combination of style, performance and functionality you won't find anywhere else. Designed with thoughtful features like nested fit stacking and ergonomic handles, our insulated tableware saves space in your kitchen and makes tray assembly faster and easier!

Unlike others, our insulated products are fully foam insulated, which means your patient meals are always served at the ideal temperature. The ergonomic features and attractive styling of our mugs, bowls and domes provide a pleasurable dining experience that is second to none!

Radiance®

Unrivaled elegance and industry-leading temperature holding performance!

**Essence®** 

Distinct modern styling and impressive temperature holding performance.

**Allure®** 

Timeless styling and proven temperature holding performance.