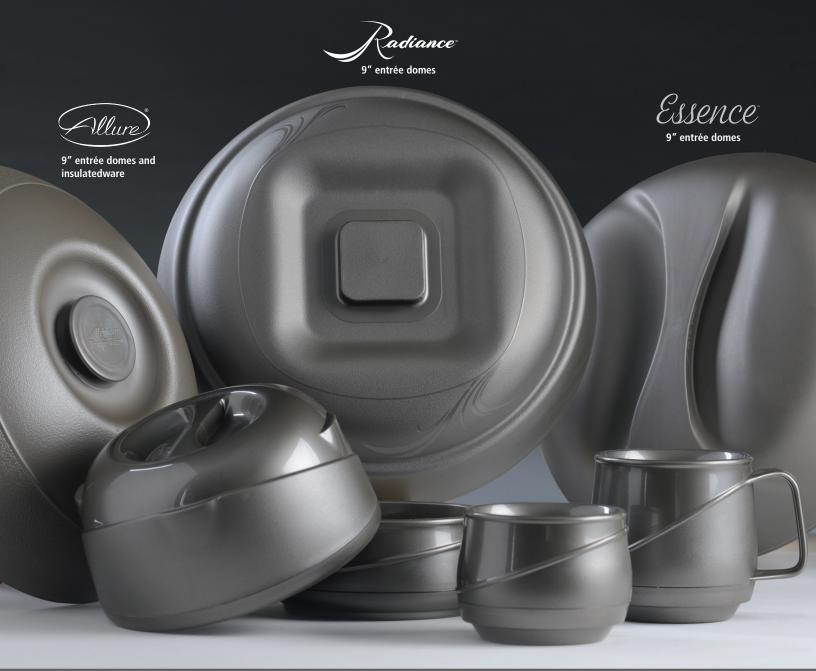

Radiance®

Unrivaled elegance and industry-leading temperature holding performance!

**Essence®** 

Distinct modern styling and impressive temperature holding performance.

**Allure®** 

Timeless styling and proven temperature holding performance.

| Available Colors | Radiance®<br>9" Entrée Dome<br>12 per case | Essence®<br>9" Entrée Dome<br>12 per case | Allure®<br>9" Entrée Dome<br>12 per case | Soup Bowl Dome<br>24 per case | 8 oz. Soup Bowl<br>48 per case | <b>5 oz. Bowl</b><br>48 per case | <b>8 oz. Mug</b><br>48 per case |
|------------------|--------------------------------------------|-------------------------------------------|------------------------------------------|-------------------------------|--------------------------------|----------------------------------|---------------------------------|
| Black            | ALRD170                                    | ALED170A                                  | ALD170                                   | ALSD100                       | ALB270                         | ALC370                           | ALM370                          |
| Bronze           | ALRD120                                    | ALED120A                                  | ALD300                                   | ALSD106                       | ALB420                         | ALC420                           | ALM420                          |
| Burgundy         | N/A                                        | ALED150A                                  | ALD150                                   | ALSD101                       | ALB250                         | ALC350                           | ALM350                          |
| Sapphire Blue    | ALRD500                                    | ALED500A                                  | ALD500                                   | ALSD500                       | ALB500                         | ALC500                           | ALM500                          |
| Sea Mist         | ALRD200                                    | ALED200A                                  | ALD200                                   | ALSD103                       | ALB300                         | ALC400                           | ALM400                          |
| Tungsten         | ALRD510                                    | ALED510A                                  | N/A                                      | ALSD510                       | ALB510                         | ALC510                           | ALM510                          |