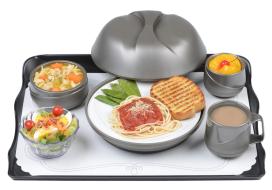

## Aladdin<sup>®</sup> Insulated Tableware!

DESIGNED FOR YOU AND THE PATIENTS YOU CARE FOR

Our insulated tableware offers a combination of style, performance and functionality you won't find anywhere else. Designed with thoughtful features like nested fit stacking and ergonomic handles, our insulated tableware saves space in your kitchen and makes tray assembly faster and easier!

Unlike others, our insulated products are fully foam insulated, which means your patient meals are always served at the ideal temperature. The ergonomic features and attractive styling of our mugs, bowls and domes provide a pleasurable dining experience that is second to none!